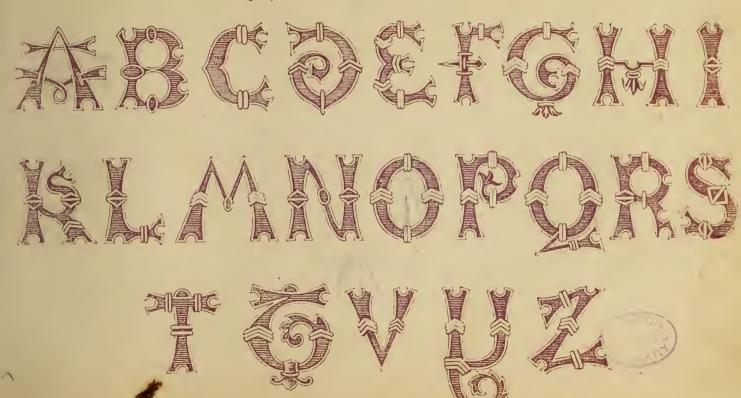

### aabcdefghijklmuopgr 5twwxyz

15th and 16th Centuries. Ornamental Riband. Ioannes de Yciar

( 30 )

16th Century. Henry the Eighth. MS.

loth Century. From Italian MS.